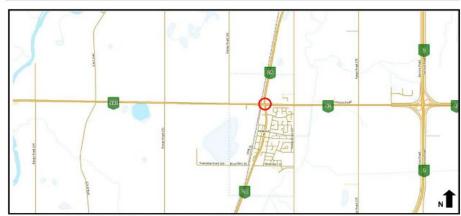

#### Highway 2A Roundabout Construction

Intersection of Highway 2A, Highway 42 and Highway 592 at the Town of Penhold

Figure 2. Map showing the project location, at the Town of Penhold

Need more information?